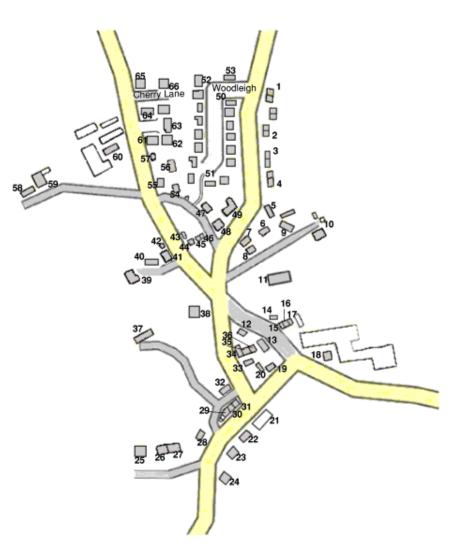

## Plan of Walton, Cumbria with identification key

| 1  | Wilson Homes No.6          |     | 33 | Longhope               |
|----|----------------------------|-----|----|------------------------|
| 2  | Wilson Homes No.1          |     | 34 | Newberry               |
| 3  | Irthing View No.4          |     | 35 | Overdale               |
| 4  | Irthing View No.1          |     | 36 | Rose Cottage           |
| 5  | Ashlea                     |     | 37 | Walton Cottage         |
| 6  | Ash Garth                  |     | 38 | Friars Garth           |
| 7  | West Garth                 |     | 39 | Orchard House          |
| 8  | The Grove                  |     | 40 | Green Acres            |
| 9  | Walton House               |     | 41 | Village Hall           |
| 10 | Vicarage + Old Vicarage    |     | 42 | Reading Room           |
|    | Microbrewery               |     | 43 | Rose House             |
| 11 | St Mary's Church           |     | 44 | Green Cottage          |
| 12 | Montcalm                   |     | 45 | Greenside              |
| 13 | South View                 |     | 46 | Strathaven             |
| 14 | St Mary's View             |     | 47 | Laniver                |
| 15 | Townfoot                   |     | 48 | The Limes              |
| 16 | Wallside                   |     | 49 | Lime View              |
| 17 | Kingbank + Florries on the |     | 50 | Woodleigh No.1         |
|    | Wall                       |     | 51 | Woodleigh No.8         |
| 18 | The Beeches                |     | 52 | Woodleigh No.16        |
| 19 | Roman House                |     | 53 | Woodleigh No.17        |
| 20 | Blackridge                 |     | 54 | Moor View              |
| 21 | Centurion Inn (closed)     |     | 55 | Moor House             |
| 22 | Mayfield                   |     | 56 | Beech Garth            |
| 23 | Hazelwood                  |     | 57 | The Chapel             |
| 24 | Leafield                   |     | 58 | Moor Side              |
| 25 | Eden Vale                  |     | 59 | Whin Garth             |
| 26 | Fosse Way No.2             |     | 60 | Townhead Farm          |
| 27 | Fosse Way No.1             |     | 61 | Whitehouse No.5        |
| 28 | Walnut Cottage             |     | 62 | Whitehouse No.4        |
| 29 | Lynwood                    |     | 63 | Whitehouse No.3        |
| 30 | Greenbank                  |     | 64 | Whitehouse No.1        |
| 31 | Croft Cottage              |     | 65 | Northfold, Cherry Lane |
| 32 | Holly Garth                |     | 66 | Stonelea, Cherry Lane  |
|    |                            | . 1 |    |                        |

## Plan of Walton, Cumbria with identification key

| Ash Garth              | 6  | Reading Room            | 42 |
|------------------------|----|-------------------------|----|
| Ashlea                 | 5  | Roman House             | 19 |
| Beech Garth            | 56 | Rose Cottage            | 36 |
| Blackridge             | 20 | Rose House              | 43 |
| Centurion Inn (closed) | 21 | South View              | 13 |
| Croft Cottage          | 31 | St Mary's Church        | 11 |
| Eden Vale              | 25 | St Mary's View          | 14 |
| Fosse Way No.1         | 27 | Stonelea, Cherry Lane   | 66 |
| Fosse Way No.2         | 26 | Strathaven              | 46 |
| Friars Garth           | 38 | The Beeches             | 18 |
| Green Acres            | 40 | The Chapel              | 57 |
| Green Cottage          | 44 | The Grove               | 8  |
| Greenbank              | 30 | The Limes               | 48 |
| Greenside              | 45 | Townfoot                | 15 |
| Hazelwood              | 23 | Townhead Farm           | 60 |
| Holly Garth            | 32 | Vicarage + Old Vicarage |    |
| Irthing View No.1      | 4  | Microbrewery            | 10 |
| Irthing View No.4      | 3  | Village Hall            | 41 |
| Kingbank               |    | Wallside                | 16 |
| + Florries on the Wall | 17 | Walnut Cottage          | 28 |
| Laniver                | 47 | Walton Cottage          | 37 |
| Leafield               | 24 | Walton House            | 9  |
| Lime View              | 49 | West Garth              | 7  |
| Longhope               | 33 | Whin Garth              | 59 |
| Lynwood                | 29 | Whitehouse No.1         | 64 |
| Mayfield               | 22 | Whitehouse No.3         | 63 |
| Montcalm               | 12 | Whitehouse No.4         | 62 |
| Moor House             | 55 | Whitehouse No.5         | 61 |
| Moor Side              | 58 | Wilson Homes No.1       | 2  |
| Moor View              | 54 | Wilson Homes No.6       | 1  |
| Newberry               | 34 | Woodleigh No.1          | 50 |
| Northfold, Cherry Lane | 65 | Woodleigh No.16         | 52 |
| Orchard House          | 39 | Woodleigh No.17         | 53 |
| Overdale               | 35 | Woodleigh No.8          | 51 |
|                        |    | L                       |    |