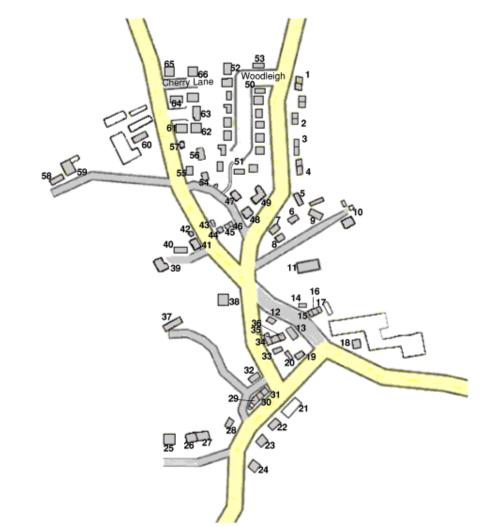

## Plan of Walton, Cumbria with identification key

| 1  | Wilson Homes No.6          |     | 33 | Longhope               |
|----|----------------------------|-----|----|------------------------|
| 2  | Wilson Homes No.1          |     | 34 | Newberry               |
| 3  | Irthing View No.4          |     | 35 | Overdale               |
| 4  | Irthing View No.1          |     | 36 | Rose Cottage           |
| 5  | Ashlea                     |     | 37 | Walton Cottage         |
| 6  | Ash Garth                  |     | 38 | Friars Garth           |
| 7  | West Garth                 |     | 39 | Orchard House          |
| 8  | The Grove                  |     | 40 | Green Acres            |
| 9  | Walton House               |     | 41 | Village Hall           |
| 10 | Vicarage + Old Vicarage    |     | 42 | Reading Room           |
|    | Microbrewery               |     | 43 | Rose House             |
| 11 | St Mary's Church           |     | 44 | Green Cottage          |
| 12 | Montcalm                   |     | 45 | Greenside              |
| 13 | South View                 |     | 46 | Strathaven             |
| 14 | St Mary's View             |     | 47 | Laniver                |
| 15 | Townfoot                   |     | 48 | The Limes              |
| 16 | Wallside                   |     | 49 | Lime View              |
| 17 | Kingbank + Florries on the |     | 50 | Woodleigh No.1         |
|    | Wall                       |     | 51 | Woodleigh No.8         |
| 18 | The Beeches                |     | 52 | Woodleigh No.16        |
| 19 | Roman House                |     | 53 | Woodleigh No.17        |
| 20 | Blackridge                 |     | 54 | Moor View              |
| 21 | Centurion Inn (closed)     |     | 55 | Moor House             |
| 22 | Mayfield                   |     | 56 | Beech Garth            |
| 23 | Hazelwood                  |     | 57 | The Chapel             |
| 24 | Leafield                   |     | 58 | Moor Side              |
| 25 | Eden Vale                  |     | 59 | Whin Garth             |
| 26 | Fosse Way No.2             |     | 60 | Townhead Farm          |
| 27 | Fosse Way No.1             |     | 61 | Whitehouse No.5        |
| 28 | Walnut Cottage             |     | 62 | Whitehouse No.4        |
| 29 | Lynwood                    |     | 63 | Whitehouse No.3        |
| 30 | Greenbank                  |     | 64 | Whitehouse No.1        |
| 31 | Croft Cottage              |     | 65 | Northfold, Cherry Lane |
| 32 | Holly Garth                |     | 66 | Stonelea, Cherry Lane  |
|    |                            | . 1 |    |                        |

## Plan of Walton, Cumbria with identification key

| Ash Garth              | 6  | Reading Room            | 42 |
|------------------------|----|-------------------------|----|
| Ashlea                 | 5  | Roman House             | 19 |
| Beech Garth            | 56 | Rose Cottage            | 36 |
| Blackridge             | 20 | Rose House              | 43 |
| Centurion Inn (closed) | 21 | South View              | 13 |
| Croft Cottage          | 31 | St Mary's Church        | 11 |
| Eden Vale              | 25 | St Mary's View          | 14 |
| Fosse Way No.1         | 27 | Stonelea, Cherry Lane   | 66 |
| Fosse Way No.2         | 26 | Strathaven              | 46 |
| Friars Garth           | 38 | The Beeches             | 18 |
| Green Acres            | 40 | The Chapel              | 57 |
| Green Cottage          | 44 | The Grove               | 8  |
| Greenbank              | 30 | The Limes               | 48 |
| Greenside              | 45 | Townfoot                | 15 |
| Hazelwood              | 23 | Townhead Farm           | 60 |
| Holly Garth            | 32 | Vicarage + Old Vicarage |    |
| Irthing View No.1      | 4  | Microbrewery            | 10 |
| Irthing View No.4      | 3  | Village Hall            | 41 |
| Kingbank               |    | Wallside                | 16 |
| + Florries on the Wall | 17 | Walnut Cottage          | 28 |
| Laniver                | 47 | Walton Cottage          | 37 |
| Leafield               | 24 | Walton House            | 9  |
| Lime View              | 49 | West Garth              | 7  |
| Longhope               | 33 | Whin Garth              | 59 |
| Lynwood                | 29 | Whitehouse No.1         | 64 |
| Mayfield               | 22 | Whitehouse No.3         | 63 |
| Montcalm               | 12 | Whitehouse No.4         | 62 |
| Moor House             | 55 | Whitehouse No.5         | 61 |
| Moor Side              | 58 | Wilson Homes No.1       | 2  |
| Moor View              | 54 | Wilson Homes No.6       | 1  |
| Newberry               | 34 | Woodleigh No.1          | 50 |
| Northfold, Cherry Lane | 65 | Woodleigh No.16         | 52 |
| Orchard House          | 39 | Woodleigh No.17         | 53 |
| Overdale               | 35 | Woodleigh No.8          | 51 |
|                        |    | L                       |    |